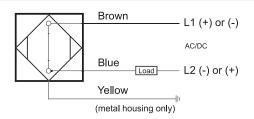

# CQP1-3525U-B2L2T

# **Capacitive Proximity Sensor**



Dimensions

35

Note: The product images shown may change over time as products are updated.

### **Part Number**

### CQP1-3525U-B2L2T

#### **Features**

- Capacitive sensors for the reliable detection of liquids, plastics, powders, pellets and pastes
- · Available in plastic or stainless steel housings
- Connectable with a pre-wired cable of any length or with a quick-connector
- Available with PNP, NPN, AC or AC/DC output functions
- Mountable with a shielded or unshielded construction with adjustable sensitivity

### Connection





## **Technical Data**

| Capacitive Sensor                                   |
|-----------------------------------------------------|
| Square                                              |
| PBT                                                 |
| PBT                                                 |
| Shielded                                            |
| Square                                              |
| 2-25 mm                                             |
| AC-DC                                               |
| Normally Closed                                     |
| Pre-Wired Cable                                     |
| 35                                                  |
| 20-250 VAC/DC                                       |
| 25 Hz AC;40 Hz DC