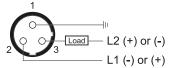

### Connection

- 1 Yellow / Green 2 - Red / Black
- 3 Red / White

| <b>Technical Data</b>      |                                                     |
|----------------------------|-----------------------------------------------------|
| Sensing Type               | Capacitive Sensor                                   |
| Body Style                 | Square                                              |
| Sensor Housing Material    | PBT                                                 |
| Sensor Face Material       | PBT                                                 |
| Mounting Style             | Shielded                                            |
| Diameter                   | Square                                              |
| Sensing Range:             | 2-25 mm                                             |
| Output Type:               | AC-DC                                               |
| Output Function            | Normally Closed                                     |
| Connection                 | Connect                                             |
| Body Length                | 35                                                  |
| Operating Voltage          | 20-250 VAC/DC                                       |
| Switching Frequency        | 25 Hz AC;40 Hz DC                                   |
| Operating Temperature      | -25 °C - +70 °C                                     |
| Overload Trip Point        | _                                                   |
| Hysteresis:                | <15% (Sr)                                           |
| IP Rating:                 | IP67                                                |
| Shock Rating:              | IEC 60947-5-2, Part 7.4.1/IEC 60947-5-2, Part 7.4.2 |
| Short Circuit Protected    | NO                                                  |
| Reverse Polarity Protected | NO                                                  |
| Connector Type             | 3-Pin MICRO Quick-Connect                           |
| Current Consumption        | <2.5 mA                                             |
|                            |                                                     |