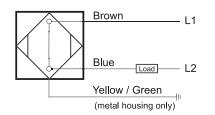

# CQP1-4030A-B2L

## **Capacitive Proximity Sensor**



Dimensions

40

Note: The product images shown may change over time as products are updated.

### **Part Number**

### CQP1-4030A-B2L

#### **Features**

- Capacitive sensors for the reliable detection of liquids, plastics, powders, pellets and pastes
- · Available in plastic or stainless steel housings
- Connectable with a pre-wired cable of any length or with a quick-connector
- Available with PNP, NPN, AC or AC/DC output functions
- Mountable with a shielded or unshielded construction with adjustable sensitivity

#### Connection





### **Technical Data**

| Capacitive Sensor                                   |
|-----------------------------------------------------|
| Square                                              |
| РВТ                                                 |
| РВТ                                                 |
| Shielded                                            |
| Square                                              |
| 2-30 mm                                             |
| AC                                                  |
| Normally Closed                                     |
| Pre-Wired Cable                                     |
| 40                                                  |
| 20-250 VAC                                          |
| 25 Hz