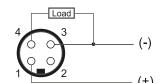

# **Capacitive Proximity Sensor**



### **Dimensions**

40



Note: The product images shown may change over time as products are updated.

# Part Number CQP1-4030P-ARS4

#### **Features**

- Capacitive sensors for the reliable detection of liquids, plastics, powders, pellets and pastes
- · Available in plastic or stainless steel housings
- Connectable with a pre-wired cable of any length or with a quick-connector
- Available with PNP, NPN, AC or AC/DC output functions
- Mountable with a shielded or unshielded construction with adjustable sensitivity

#### Connection

- 1 Brown 2 - Not Used
- 3 Blue
- 4 Black





## **Technical Data**

| Sensing Type               | Capacitive Sensor                                   |
|----------------------------|-----------------------------------------------------|
| Body Style                 | Square                                              |
| Sensor Housing Material    | PBT                                                 |
| Sensor Face Material       | PBT                                                 |
| Mounting Style             | Shielded                                            |
| Diameter                   | Square                                              |
| Sensing Range:             | 2-30 mm                                             |
| Output Type:               | PNP                                                 |
| Output