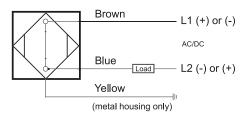

## **Capacitive Proximity Sensor**



#### **Dimensions**

**Technical Data** 

**Current Consumption** 

40

Note: The product images shown may change over time as products are updated.

# Part Number CQP1-4130U-B2L2T

### **Features**

- Capacitive sensors for the reliable detection of liquids, plastics, powders, pellets and pastes
- · Available in plastic or stainless steel housings
- Connectable with a pre-wired cable of any length or with a quick-connector
- Available with PNP, NPN, AC or AC/DC output functions
- Mountable with a shielded or unshielded construction with adjustable sensitivity

### Connection



#### Sensing Type Capacitive Sensor Body Style Square Sensor Housing Material PBT PBT Sensor Face Material Mounting Style Shielded Diameter Square Sensing Range: 2-30 mm Output Type: AC-DC **Output Function** Normally Closed Pre-Wired Cable Connection **Body Length** 20-250 VAC/DC Operating Voltage Switching Frequency 25 Hz AC;40 Hz DC **Operating Temperature** -25 °C - +70 °C Overload Trip Point Hysteresis: <15% (Sr) IP Rating: IP67 IEC 60947-5-2, Part 7.4.1/IEC 60947-5-2, Part 7.4.2 Shock Rating: Short Circuit Protected NO Reverse Polarity Protected NO Connector Type $N_A$

<2.5 mA