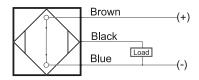

## **Capacitive Proximity Sensor**



#### **Dimensions**

30

products are updated.

### **Part Number** CQP2-3015P-B3U2T

#### **Features**

- · Capacitive sensors for the reliable detection of liquids, plastics, powders, pellets and pastes
- · Available in plastic or stainless steel housings
- Connectable with a pre-wired cable of any length or with a quick-connector
- Available with PNP, NPN, AC or AC/DC output functions
- Mountable with a shielded or unshielded construction with adjustable sensitivity

#### Connection





# **Technical Data**

| Sensing Type               | Capacitive Sensor                                   |
|----------------------------|-----------------------------------------------------|
| Body Style                 | Square                                              |
| Sensor Housing Material    | PBT                                                 |
| Sensor Face Material       | PBT                                                 |
| Mounting Style             | Non-Shielded                                        |
| Diameter                   | Square                                              |
| Sensing Range:             | 2-15 mm                                             |
| Output Type:               | PNP                                                 |
| Output