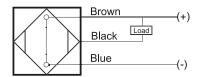

# **Capacitive Proximity Sensor**



## **Dimensions**

**Technical Data** 

Short Circuit Protected Reverse Polarity Protected

**Current Consumption** 

Connector Type

30

products are updated.

# **Part Number** CQP2-3130N-B3U2T

### **Features**

- · Capacitive sensors for the reliable detection of liquids, plastics, powders, pellets and pastes
- Available in plastic or stainless steel housings
- Connectable with a pre-wired cable of any length or with a quick-connector
- Available with PNP, NPN, AC or AC/DC output functions
- Mountable with a shielded or unshielded construction with adjustable sensitivity

## Connection





#### Sensing Type Capacitive Sensor Body Style Square Sensor Housing Material PBT PBT Sensor Face Material Mounting Style Non-Shielded Diameter Square Sensing Range: 2-30 mm Output Type: NPN **Output Function** Normally Closed Pre-Wired Cable Connection **Body Length** 30 10-30 VDC Operating Voltage Switching Frequency 100 Hz **Operating Temperature** -25 °C - +70 °C Overload Trip Point 350 mA Hysteresis: <15% (Sr) IP67 IP Rating: IEC 60947-5-2, Part 7.4.1/IEC 60947-5-2, Part 7.4.2 Shock Rating:

YES

 $N_A$ 

<10 mA