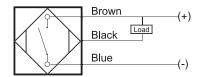

## Connection

| Technical Data             |                                                     |
|----------------------------|-----------------------------------------------------|
| Sensing Type               | Capacitive Sensor                                   |
| Body Style                 | Square                                              |
| Sensor Housing Material    | PBT                                                 |
| Sensor Face Material       | PBT                                                 |
| Mounting Style             | Non-Shielded                                        |
| Diameter                   | Square                                              |
| Sensing Range:             | 2-35 mm                                             |
| Output Type:               | NPN                                                 |
| Output Function            | Normally Open                                       |
| Connection                 | Pre-Wired Cable                                     |
| Body Length                | 35                                                  |
| Operating Voltage          | 10-30 VDC                                           |
| Switching Frequency        | 100 Hz                                              |
| Operating Temperature      | -25 °C - +70 °C                                     |
| Overload Trip Point        | 350 mA                                              |
| Hysteresis:                | <15% (Sr)                                           |
| IP Rating:                 | IP67                                                |
| Shock Rating:              | IEC 60947-5-2, Part 7.4.1/IEC 60947-5-2, Part 7.4.2 |
| Short Circuit Protected    | YES                                                 |
| Reverse Polarity Protected | YES                                                 |
| Connector Type             | N_A                                                 |
| Current Consumption        | <10 mA                                              |