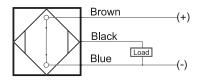

## **Capacitive Proximity Sensor**



#### **Dimensions**

35

products are updated.

### **Part Number** CQP2-3535P-B3U2T

#### **Features**

- · Capacitive sensors for the reliable detection of liquids, plastics, powders, pellets and pastes
- · Available in plastic or stainless steel housings
- Connectable with a pre-wired cable of any length or with a quick-connector
- Available with PNP, NPN, AC or AC/DC output functions
- Mountable with a shielded or unshielded construction with adjustable sensitivity

#### Connection





# **Technical Data**

| Sensing Type               | Capacitive Sensor                                   |
|----------------------------|-----------------------------------------------------|
| Body Style                 | Square                                              |
| Sensor Housing Material    | PBT                                                 |
| Sensor Face Material       | PBT                                                 |
| Mounting Style             | Non-Shielded                                        |
| Diameter                   | Square                                              |
| Sensing Range:             | 2-35 mm                                             |
| Output Type:               | PNP                                                 |
| Output