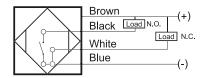

# **Capacitive Proximity Sensor**



## **Dimensions**

40

Note: The product images shown may change over time as products are updated.

## Part Number CQP2-4040N-S4U

#### **Features**

- Capacitive sensors for the reliable detection of liquids, plastics, powders, pellets and pastes
- Available in plastic or stainless steel housings
- Connectable with a pre-wired cable of any length or with a quick-connector
- Available with PNP, NPN, AC or AC/DC output functions
- Mountable with a shielded or unshielded construction with adjustable sensitivity

#### Connection





## **Technical Data**

| Sensing Type               | Capacitive Sensor                                   |
|----------------------------|-----------------------------------------------------|
| Body Style                 | Square                                              |
| Sensor Housing Material    | PBT                                                 |
| Sensor Face Material       | PBT                                                 |
| Mounting Style             | Non-Shielded                                        |
| Diameter                   | Square                                              |
| Sensing Range:             | 2-40 mm                                             |
| Output Type:               | NPN                                                 |
| Output