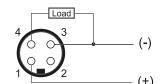

# **Capacitive Proximity Sensor**

## **Dimensions**

40



Note: The product images shown may change over time as products are updated.

# Part Number CQP2-4040P-ARS4

### **Features**

- Capacitive sensors for the reliable detection of liquids, plastics, powders, pellets and pastes
- Available in plastic or stainless steel housings
- Connectable with a pre-wired cable of any length or with a quick-connector
- Available with PNP, NPN, AC or AC/DC output functions
- Mountable with a shielded or unshielded construction with adjustable sensitivity

### Connection

- 1 Brown 2 - Not Used
- 3 Blue
- 4 Black





# **Technical Data**

| Sensing Type               | Capacitive Sensor                                   |
|----------------------------|-----------------------------------------------------|
| Body Style                 | Square                                              |
| Sensor Housing Material    | PBT                                                 |
| Sensor Face Material       | PBT                                                 |
| Mounting Style             | Non-Shielded                                        |
| Diameter                   | Square                                              |
| Sensing Range:             | 2-40 mm                                             |
| Output Type:               | PNP                                                 |
| Output