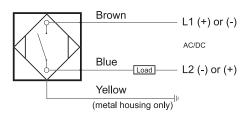

# **Capacitive Proximity Sensor**



## **Dimensions**

40

products are updated.

## **Part Number** CQP2-4040U-A2L

#### **Features**

- · Capacitive sensors for the reliable detection of liquids, plastics, powders, pellets and pastes
- · Available in plastic or stainless steel housings
- Connectable with a pre-wired cable of any length or with a quick-connector
- Available with PNP, NPN, AC or AC/DC output functions
- Mountable with a shielded or unshielded construction with adjustable sensitivity

### Connection





# **Technical Data**

| Sensing Type               | Capacitive Sensor                                   |
|----------------------------|-----------------------------------------------------|
| Body Style                 | Square                                              |
| Sensor Housing Material    | РВТ                                                 |
| Sensor Face Material       | РВТ                                                 |
| Mounting Style             | Non-Shielded                                        |
| Diameter                   | Square                                              |
| Sensing Range:             | 2-40 mm                                             |
| Output Type:               | AC-DC                                               |
| Output