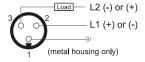

## **Capacitive Proximity Sensor**

### **Dimensions**

**Technical Data** 

Sensing Type

Connector Type

**Current Consumption** 

Body Style





Note: The product images shown may change over time as products are updated.

# Part Number CQP2-4040U-BZL2

### **Features**

- Capacitive sensors for the reliable detection of liquids, plastics, powders, pellets and pastes
- · Available in plastic or stainless steel housings
- Connectable with a pre-wired cable of any length or with a quick-connector
- Available with PNP, NPN, AC or AC/DC output functions
- Mountable with a shielded or unshielded construction with adjustable sensitivity

### Connection







Capacitive Sensor

Square





Mini STYLE Quick-Connect

<2.5 mA