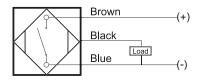

### **Capacitive Proximity Sensor**



### **Dimensions**

40

Note: The product images shown may change over time as products are updated.

# Part Number CQP2-4140P-A3U2T

#### **Features**

- Capacitive sensors for the reliable detection of liquids, plastics, powders, pellets and pastes
- Available in plastic or stainless steel housings
- Connectable with a pre-wired cable of any length or with a quick-connector
- Available with PNP, NPN, AC or AC/DC output functions
- Mountable with a shielded or unshielded construction with adjustable sensitivity

#### Connection





## Technical Data Sensing Type

| Sensing Type               | Capacitive Sensor                                   |
|----------------------------|-----------------------------------------------------|
| Body Style                 | Square                                              |
| Sensor Housing Material    | PBT                                                 |
| Sensor Face Material       | PBT                                                 |
| Mounting Style             | Non-Shielded                                        |
| Diameter                   | Square                                              |
| Sensing Range:             | 2-40 mm                                             |
| Output Type:               | PNP                                                 |