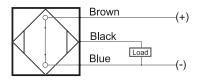

# **Capacitive Proximity Sensor**



### **Dimensions**

40

products are updated.

## **Part Number** CQP2-4140P-B3U2T

#### **Features**

- · Capacitive sensors for the reliable detection of liquids, plastics, powders, pellets and pastes
- · Available in plastic or stainless steel housings
- Connectable with a pre-wired cable of any length or with a quick-connector
- Available with PNP, NPN, AC or AC/DC output functions
- Mountable with a shielded or unshielded construction with adjustable sensitivity

#### Connection





## **Technical Data**

| Sensing Type               | Capacitive Sensor                                   |
|----------------------------|-----------------------------------------------------|
| Body Style                 | Square                                              |
| Sensor Housing Material    | PBT                                                 |
| Sensor Face Material       | PBT                                                 |
| Mounting Style             | Non-Shielded                                        |
| Diameter                   | Square                                              |
| Sensing Range:             | 2-40 mm                                             |
| Output Type:               | PNP                                                 |
| Output