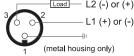

### Connection

| Technical Data             |                                                     |
|----------------------------|-----------------------------------------------------|
| Sensing Type               | Capacitive Sensor                                   |
| Body Style                 | Square                                              |
| Sensor Housing Material    | PBT                                                 |
| Sensor Face Material       | PBT                                                 |
| Mounting Style             | Non-Shielded                                        |
| Diameter                   | Square                                              |
| Sensing Range:             | 2-30 mm                                             |
| Output Type:               | AC-DC                                               |
| Output Function            | Normally Closed                                     |
| Connection                 | Connect                                             |
| Body Length                | 50                                                  |
| Operating Voltage          | 20-250 VAC/DC                                       |
| Switching Frequency        | 25 Hz AC;40 Hz DC                                   |
| Operating Temperature      | -25 °C - +70 °C                                     |
| Overload Trip Point        | _                                                   |
| Hysteresis:                | <15% (Sr)                                           |
| IP Rating:                 | IP67                                                |
| Shock Rating:              | IEC 60947-5-2, Part 7.4.1/IEC 60947-5-2, Part 7.4.2 |
| Short Circuit Protected    | NO                                                  |
| Reverse Polarity Protected | NO                                                  |
| Connector Type             | Mini STYLE Quick-Connect                            |
| Current Consumption        | <2.5 mA                                             |