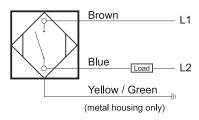

## **Capacitive Proximity Sensor**



#### **Dimensions**

50

Note: The product images shown may change over time as products are updated.

# Part Number CQP2-5050A-A2L

#### **Features**

- Capacitive sensors for the reliable detection of liquids, plastics, powders, pellets and pastes
- · Available in plastic or stainless steel housings
- Connectable with a pre-wired cable of any length or with a quick-connector
- Available with PNP, NPN, AC or AC/DC output functions
- Mountable with a shielded or unshielded construction with adjustable sensitivity

#### Connection





### **Technical Data**

| Sensing Type               | Capacitive Sensor                                   |
|----------------------------|-----------------------------------------------------|
| Body Style                 | Square                                              |
| Sensor Housing Material    | PBT                                                 |
| Sensor Face Material       | PBT                                                 |
| Mounting Style             | Non-Shielded                                        |
| Diameter                   | Square                                              |
| Sensing Range:             | 2-50 mm                                             |
| Output Type:               | AC                                                  |
| Outpu