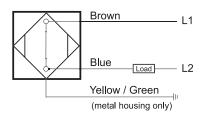

### **Capacitive Proximity Sensor**



#### **Dimensions**

**Technical Data** 

Sensing Range:

Output Type:

50

Note: The product images shown may change over time as products are updated.

## Part Number CQP2-5050A-B2L

#### **Features**

- Capacitive sensors for the reliable detection of liquids, plastics, powders, pellets and pastes
- Available in plastic or stainless steel housings
- Connectable with a pre-wired cable of any length or with a quick-connector
- Available with PNP, NPN, AC or AC/DC output functions
- Mountable with a shielded or unshielded construction with adjustable sensitivity

#### Connection





# Sensing Type Capacitive Sensor Body Style Square Sensor Housing Material PBT Sensor Face Material PBT Mounting Style Non-Shielded Diameter Square

Output Function Normally Closed
Connection Pre-Wired Cable
Body Length 50

Operating Voltage 20-250 VAC
Switching Frequency 25 Hz
Operating Temperature -25 °C - +70 °C

Overload Trip Point — Hysteresis: <1

Hysteresis: <15% (Sr)
IP Rating: IP67

Shock Rating: IEC 60947-5-2, Part 7.4.1/IEC 60947-5-2, Part 7.4.2
Short Circuit Protected NO

2-50 mm

Reverse Polarity Protected NO
Connector Type N\_A
Current Consumption <2.5 mA