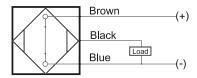

# **Capacitive Proximity Sensor**



## **Dimensions**

**Technical Data** 

Sensing Type

Shock Rating:

Connector Type

Short Circuit Protected Reverse Polarity Protected

**Current Consumption** 

50

products are updated.

# **Part Number** CQP2-5050P-B3U

### **Features**

- · Capacitive sensors for the reliable detection of liquids, plastics, powders, pellets and pastes
- Available in plastic or stainless steel housings
- Connectable with a pre-wired cable of any length or with a quick-connector
- Available with PNP, NPN, AC or AC/DC output functions
- Mountable with a shielded or unshielded construction with adjustable sensitivity

## Connection





#### Body Style Square Sensor Housing Material PBT PBT Sensor Face Material Mounting Style Non-Shielded Diameter Square Sensing Range: 2-50 mm Output Type: **PNP Output Function** Normally Closed Pre-Wired Cable Connection **Body Length** 10-30 VDC Operating Voltage Switching Frequency 100 Hz **Operating Temperature** -25 °C - +70 °C Overload Trip Point 350 mA Hysteresis: <15% (Sr) IP67 IP Rating:

YES

 $N_A$ 

<10 mA

Capacitive Sensor



IEC 60947-5-2, Part 7.4.1/IEC 60947-5-2, Part 7.4.2