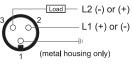

### Connection

| Sensing Type                                                                                       | Capacitive Sensor                                                                                                     |
|----------------------------------------------------------------------------------------------------|-----------------------------------------------------------------------------------------------------------------------|
| Body Style                                                                                         | Square                                                                                                                |
| Sensor Housing Material                                                                            | PBT                                                                                                                   |
| Sensor Face Material                                                                               | PBT                                                                                                                   |
| Mounting Style                                                                                     | Non-Shielded                                                                                                          |
| Diameter                                                                                           | Square                                                                                                                |
| Sensing Range:                                                                                     | 2-50 mm                                                                                                               |
| Output Type:                                                                                       | AC-DC                                                                                                                 |
| Output Function                                                                                    | Normally Closed                                                                                                       |
| Connection                                                                                         | Connect                                                                                                               |
| Body Length                                                                                        | 50                                                                                                                    |
|                                                                                                    |                                                                                                                       |
| Operating Voltage                                                                                  | 20-250 VAC/DC                                                                                                         |
| Operating Voltage<br>Switching Frequency                                                           | 20-250 VAC/DC<br>25 Hz AC;40 Hz DC                                                                                    |
| , , ,                                                                                              |                                                                                                                       |
| Switching Frequency                                                                                | 25 Hz AC;40 Hz DC                                                                                                     |
| Switching Frequency Operating Temperature                                                          | 25 Hz AC;40 Hz DC                                                                                                     |
| Switching Frequency Operating Temperature Overload Trip Point                                      | 25 Hz AC;40 Hz DC<br>-25 °C - +70 °C<br>—                                                                             |
| Switching Frequency Operating Temperature Overload Trip Point Hysteresis:                          | 25 Hz AC;40 Hz DC<br>-25 °C - +70 °C<br>—<br><15% (Sr)                                                                |
| Switching Frequency Operating Temperature Overload Trip Point Hysteresis: IP Rating:               | 25 Hz AC;40 Hz DC<br>-25 °C - +70 °C<br>—<br><15% (Sr)<br>IP67                                                        |
| Switching Frequency Operating Temperature Overload Trip Point Hysteresis: IP Rating: Shock Rating: | 25 Hz AC;40 Hz DC<br>-25 °C - +70 °C<br>—<br><15% (Sr)<br>IP67<br>IEC 60947-5-2, Part 7.4.1/IEC 60947-5-2, Part 7.4.2 |