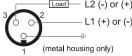

### Connection

| Sensing Type                                                                                       | Capacitive Sensor                                                                                                     |
|----------------------------------------------------------------------------------------------------|-----------------------------------------------------------------------------------------------------------------------|
| Body Style                                                                                         | Square                                                                                                                |
| Sensor Housing Material                                                                            | PBT                                                                                                                   |
| Sensor Face Material                                                                               | PBT                                                                                                                   |
| Mounting Style                                                                                     | Non-Shielded                                                                                                          |
| Diameter                                                                                           | Square                                                                                                                |
| Sensing Range:                                                                                     | 2-50 mm                                                                                                               |
| Output Type:                                                                                       | AC-DC                                                                                                                 |
| Output Function                                                                                    | Normally Closed                                                                                                       |
| Connection                                                                                         | Connect                                                                                                               |
| Body Length                                                                                        | 50                                                                                                                    |
|                                                                                                    |                                                                                                                       |
| Operating Voltage                                                                                  | 20-250 VAC/DC                                                                                                         |
| Operating Voltage<br>Switching Frequency                                                           | 20-250 VAC/DC<br>25 Hz AC;40 Hz DC                                                                                    |
| , , ,                                                                                              |                                                                                                                       |
| Switching Frequency                                                                                | 25 Hz AC;40 Hz DC                                                                                                     |
| Switching Frequency Operating Temperature                                                          | 25 Hz AC;40 Hz DC                                                                                                     |
| Switching Frequency Operating Temperature Overload Trip Point                                      | 25 Hz AC;40 Hz DC<br>-25 °C - +70 °C<br>—                                                                             |
| Switching Frequency Operating Temperature Overload Trip Point Hysteresis:                          | 25 Hz AC;40 Hz DC<br>-25 °C - +70 °C<br>—<br><15% (Sr)                                                                |
| Switching Frequency Operating Temperature Overload Trip Point Hysteresis: IP Rating:               | 25 Hz AC;40 Hz DC<br>-25 °C - +70 °C<br>—<br><15% (Sr)<br>IP67                                                        |
| Switching Frequency Operating Temperature Overload Trip Point Hysteresis: IP Rating: Shock Rating: | 25 Hz AC;40 Hz DC<br>-25 °C - +70 °C<br>—<br><15% (Sr)<br>IP67<br>IEC 60947-5-2, Part 7.4.1/IEC 60947-5-2, Part 7.4.2 |