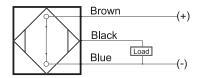

## **Capacitive Proximity Sensor**



#### **Dimensions**

91

products are updated.

### **Part Number CQP2-8050P-B3UT**

#### **Features**

- · Capacitive sensors for the reliable detection of liquids, plastics, powders, pellets and pastes
- · Available in plastic or stainless steel housings
- Connectable with a pre-wired cable of any length or with a quick-connector
- Available with PNP, NPN, AC or AC/DC output functions
- Mountable with a shielded or unshielded construction with adjustable sensitivity

#### Connection





# **Technical Data**

| Sensing Type               | Capacitive Sensor                                   |
|----------------------------|-----------------------------------------------------|
| Body Style                 | Square                                              |
| Sensor Housing Material    | PBT                                                 |
| Sensor Face Material       | PBT                                                 |
| Mounting Style             | Non-Shielded                                        |
| Diameter                   | Square                                              |
| Sensing Range:             | 5-50 mm                                             |
| Output Type:               | PNP                                                 |
| Output