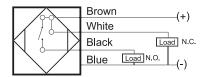

### Connection

#### Sensing Type Capacitive Sensor Body Style Square Sensor Housing Material PBT PBT Sensor Face Material Mounting Style Non-Shielded Diameter Square Sensing Range: 5-50 mm Output Type: **PNP Output Function** Normally Open and Normally Closed Pre-Wired Cable Connection