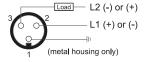

### Connection

| Technical Data             |                                                     |
|----------------------------|-----------------------------------------------------|
| Sensing Type               | Capacitive Sensor                                   |
| Body Style                 | Square                                              |
| Sensor Housing Material    | PBT                                                 |
| Sensor Face Material       | PBT                                                 |
| Mounting Style             | Non-Shielded                                        |
| Diameter                   | Square                                              |
| Sensing Range:             | 5-50 mm                                             |
| Output Type:               | AC-DC                                               |
| Output Function            | Normally Closed                                     |
| Connection                 | Connect                                             |
| Body Length                | 91                                                  |
| Operating Voltage          | 20-250 VAC/DC                                       |
| Switching Frequency        | 25 Hz AC;40 Hz DC                                   |
| Operating Temperature      | -25 °C - +70 °C                                     |
| Overload Trip Point        | _                                                   |
| Hysteresis:                | <15% (Sr)                                           |
| IP Rating:                 | IP67                                                |
| Shock Rating:              | IEC 60947-5-2, Part 7.4.1/IEC 60947-5-2, Part 7.4.2 |
| Short Circuit Protected    | NO                                                  |
| Reverse Polarity Protected | NO                                                  |
| Connector Type             | Mini STYLE Quick-Connect                            |
| Current Consumption        | <2.5 mA                                             |