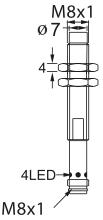

#### **Dimensions**

Body Length (mm) 60

Note: The product images shown may change over time as products are updated.