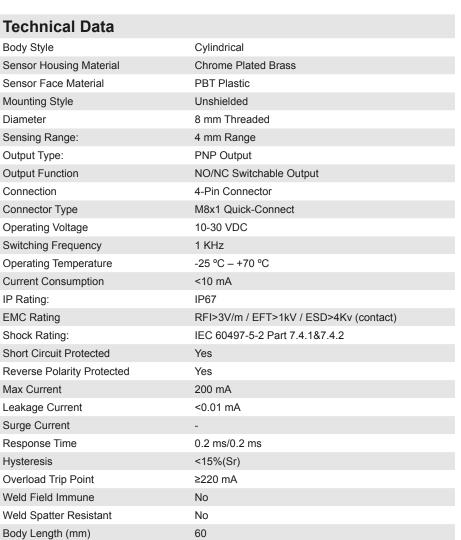

#### **Dimensions**

Body Length (mm) 60

Note: The product images shown may change over time as products are updated.

#### Features

Inductive Proximity Sensors are used in a wide variety of manufacturing operations where a metal target needs to be sensed. HTM Sensors inductive proximity sensors have a Lifetime Warranty, a CSA or UL approval, and a huge inventory for sameday shipping. For tougher applications where the sensors need more range to stay out of harm's way, or to withstand high temperatures, weld spatter, chemical exposure, oil or other rough environments, HTM Sensors has the widest range of proximity sensors on the market.