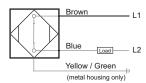

# Extended Range MetalHead™ Proximity Sensor



Note: The product images shown may change over time as products are updated.

# Part Number ECS1-3015A-B3L10-PTFE-100C

#### **Features**

Inductive Proximity Sensors are used in a wide variety of manufacturing operations where a metal target needs to be sensed. HTM Sensors inductive proximity sensors have a Lifetime Warranty, a CSA or UL approval, and a huge inventory for sameday shipping. For tougher applications where the sensors need more range to stay out of harm's way, or to withstand high temperatures, weld spatter, chemical exposure, oil or other rough environments, HTM Sensors has the widest range of proximity sensors on the market.

#### Connection

#### **Normally Closed**





## **Dimensions**



### **Technical Data**

| Body Style                                                     | Cylindrical                            |
|----------------------------------------------------------------|----------------------------------------|
| Sensor Housing Material                                        | Stainless Steel SUS303                 |
| Sensor Face Material                                           | 1-Piece Stainless Steel                |
| Mounting Style                                                 | Shielded                               |
| Diameter                                                       | 30 mm Threaded                         |
| Sensing Range:                                                 | 15 mm range