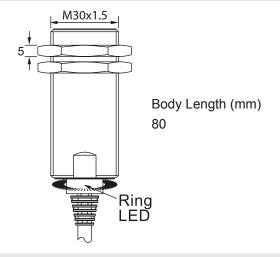

# Extended Range MetalHead™ Proximity Sensor



Note: The product images shown may change over time as products are updated.

# Part Number ECS1-3015A-B3L10-PTFE-100C

#### **Features**

Inductive Proximity Sensors are used in a wide variety of manufacturing operations where a metal target needs to be sensed. HTM Sensors inductive proximity sensors have a Lifetime Warranty, a CSA or UL approval, and a huge inventory for sameday shipping. For tougher applications where the sensors need more range to stay out of harm's way, or to withstand high temperatures, weld spatter, chemical exposure, oil or other rough environments, HTM Sensors has the widest range of proximity sensors on the market.

#### Connection

#### **Normally Closed**





## **Dimensions**



### **Technical Data**

| Body Style                                                     | Cylindrical                            |
|----------------------------------------------------------------|----------------------------------------|
| Sensor Housing Material                                        | Stainless Steel SUS303                 |
| Sensor Face Material                                           | 1-Piece Stainless Steel                |
| Mounting Style                                                 | Shielded                               |
| Diameter                                                       | 30 mm Threaded                         |
| Sensing Range:                                                 | 15 mm range                            |
| Output Type: