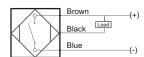

# Extended Range MetalHead™ Proximity Sensor



Note: The product images shown may change over time as products are updated.

## Part Number ECS1-3016N-A3U2-PTFE-100C

#### **Features**

Inductive Proximity Sensors are used in a wide variety of manufacturing operations where a metal target needs to be sensed. HTM Sensors inductive proximity sensors have a Lifetime Warranty, a CSA or UL approval, and a huge inventory for sameday shipping. For tougher applications where the sensors need more range to stay out of harm's way, or to withstand high temperatures, weld spatter, chemical exposure, oil or other rough environments, HTM Sensors has the widest range of proximity sensors on the market.

#### Connection

#### **NPN Normally Open**





### **Dimensions**



#### **Technical Data**

| Body Style                                                     | Cylindrical                            |
|----------------------------------------------------------------|----------------------------------------|
| Sensor Housing Material                                        | Stainless Steel SUS303                 |
| Sensor Face Material                                           | 1-Piece Stainless Steel                |
| Mounting Style                                                 | Shielded                               |
| Diameter                                                       | 30 mm Threaded                         |
| Sensing Range:                                                 | 16 mm range