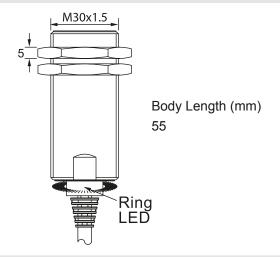

# Extended Range MetalHead™ Proximity Sensor



Note: The product images shown may change over time as products are updated.

## Part Number ECS1-3016N-A3U2-PTFE-100C

#### **Features**

Inductive Proximity Sensors are used in a wide variety of manufacturing operations where a metal target needs to be sensed. HTM Sensors inductive proximity sensors have a Lifetime Warranty, a CSA or UL approval, and a huge inventory for sameday shipping. For tougher applications where the sensors need more range to stay out of harm's way, or to withstand high temperatures, weld spatter, chemical exposure, oil or other rough environments, HTM Sensors has the widest range of proximity sensors on the market.

#### Connection

#### **NPN Normally Open**





### **Dimensions**



#### **Technical Data**

| Body Style                                                     | Cylindrical                            |
|----------------------------------------------------------------|----------------------------------------|
| Sensor Housing Material                                        | Stainless Steel SUS303                 |
| Sensor Face Material                                           | 1-Piece Stainless Steel                |
| Mounting Style                                                 | Shielded                               |
| Diameter                                                       | 30 mm Threaded                         |
| Sensing Range:                                                 | 16 mm range                            |
| Output Type: