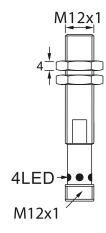

### **Dimensions**

**Technical Data** 

**Short Circuit Protected** 

Max Current Leakage Current

Surge Current

Response Time Hysteresis

Overload Trip Point Weld Field Immune

Body Length (mm)

Weld Spatter Resistant

Reverse Polarity Protected

Body Length (mm) 68

| Cylindrical                            |
|----------------------------------------|
| Stainless Steel SUS303                 |
| PBT Plastic                            |
| Shielded                               |
| 12 mm Threaded                         |
| 4 mm Range                             |
| NPN Output                             |
| Normally Open Output                   |
| 4-Pin Connector                        |
| M12x1 Quick-Connect                    |
| 10-30 VDC                              |
| 1 KHz                                  |
| -25 °C – +70 °C                        |
| <10 mA                                 |
| IP67                                   |
| RFI>3V/m / EFT>1kV / ESD>4Kv (contact) |
| IEC 60497-5-2 Part 7.4.1&7.4.2         |
|                                        |