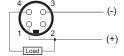

## **Extended Range Proximity Sensor**



Note: The product images shown may change over time as products are updated.

# Part Number ECU1-1204N-ARU4

#### **Features**

Inductive Proximity Sensors are used in a wide variety of manufacturing operations where a metal target needs to be sensed. HTM Sensors inductive proximity sensors have a Lifetime Warranty, a CSA or UL approval, and a huge inventory for sameday shipping. For tougher applications where the sensors need more range to stay out of harm's way, or to withstand high temperatures, weld spatter, chemical exposure, oil or other rough environments, HTM Sensors has the widest range of proximity sensors on the market.

#### Connection

- 1 Brown
- 2 Not Used 3 - Blue
- 3 Blue 4 - Black

SENSORS



### **Dimensions**

**Technical Data** 

**Short Circuit Protected** 

Max Current Leakage Current

Surge Current

Response Time Hysteresis

Overload Trip Point Weld Field Immune

Body Length (mm)

Weld Spatter Resistant

Reverse Polarity Protected



Body Length (mm) 68

| Cylindrical                            |
|----------------------------------------|
| Stainless Steel SUS303                 |
| PBT Plastic                            |
| Shielded                               |
| 12 mm Threaded                         |
| 4 mm Range                             |
| NPN Output                             |
| Normally Open Output                   |
| 4-Pin Connector                        |
| M12x1 Quick-Connect                    |
| 10-30 VDC                              |
| 1 KHz