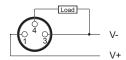

## **Extended Range Proximity Sensor**



Note: The product images shown may change over time as products are updated.

# **Part Number** ECU2-0804P-BCU3

#### **Features**

Inductive Proximity Sensors are used in a wide variety of manufacturing operations where a metal target needs to be sensed. HTM Sensors inductive proximity sensors have a Lifetime Warranty, a CSA or UL approval, and a huge inventory for sameday shipping. For tougher applications where the sensors need more range to stay out of harm's way, or to withstand high temperatures, weld spatter, chemical exposure, oil or other rough environments, HTM Sensors has the widest range of proximity sensors on the market.

#### Connection



SENSORS





### **Dimensions**

Technical Data

Surge Current

Response Time Hysteresis

Overload Trip Point

Weld Field Immune

Body Length (mm)

Weld Spatter Resistant



| Cylindrical                            |
|----------------------------------------|
| Stainless Steel SUS303                 |
| PBT Plastic                            |
| Unshielded                             |
| 8 mm Threaded                          |
| 4 mm Range                             |
| PNP Output                             |
| Normally Closed Output                 |
| 3-Pin Connector                        |
| M8x1 Quick-Connect                     |
| 10-30 VDC                              |
| 1 KHz                                  |
| -25 °C – +70 °C                        |
| <10 mA