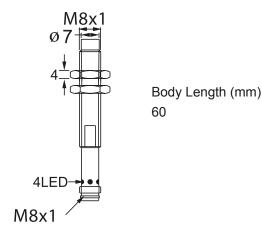

### **Dimensions**

Technical Data

Surge Current

Response Time Hysteresis

Overload Trip Point

Weld Field Immune

Body Length (mm)

Weld Spatter Resistant

0.2 ms/0.2 ms

<15%(Sr)

≥220 mA

No

No

60

In the USA: 1889 Maryland Ave., Niagara Falls, NY 14305 In Canada: 3419 Mainway, Burlington, ON L7M 1A9 Toll Free: 1-800-644-1756 • Fax: 888-283-2127 service@htmsensors.com