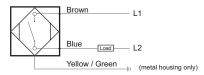

# **Extended Range Proximity Sensor**



Note: The product images shown may change over time as products are updated.

# Part Number ECU2-3025A-A3L2

#### **Features**

Inductive Proximity Sensors are used in a wide variety of manufacturing operations where a metal target needs to be sensed. HTM Sensors inductive proximity sensors have a Lifetime Warranty, a CSA or UL approval, and a huge inventory for sameday shipping. For tougher applications where the sensors need more range to stay out of harm's way, or to withstand high temperatures, weld spatter, chemical exposure, oil or other rough environments, HTM Sensors has the widest range of proximity sensors on the market.

#### Connection

#### **Normally Open**





## **Dimensions**



## **Technical Data**

| Cylindrical                            |
|----------------------------------------|
| Stainless Steel SUS303                 |
| PBT Plastic                            |
| Unshielded                             |
| 30 mm Threaded                         |
| 25 mm Range                            |
| AC Output                              |
| Normally Open Output                   |
| Pre-Three Wired Cable Connect          |
| Cable                                  |
| 20-250 VAC                             |
| <25 Hz                                 |
| -25 °C – +70 °C                        |
| <1.8 mA                                |
| IP67                                   |
| RFI>3V/m / EFT>1kV / ESD>4Kv (contact) |
| IEC 60497-5-2 Part