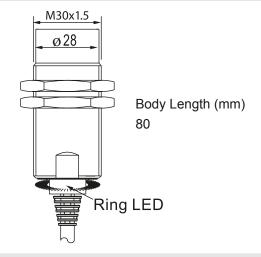

# **Extended Range Proximity Sensor**



Note: The product images shown may change over time as products are updated.

# Part Number ECU2-3025A-A3L2

#### **Features**

Inductive Proximity Sensors are used in a wide variety of manufacturing operations where a metal target needs to be sensed. HTM Sensors inductive proximity sensors have a Lifetime Warranty, a CSA or UL approval, and a huge inventory for sameday shipping. For tougher applications where the sensors need more range to stay out of harm's way, or to withstand high temperatures, weld spatter, chemical exposure, oil or other rough environments, HTM Sensors has the widest range of proximity sensors on the market.

#### Connection

#### **Normally Open**





## **Dimensions**



## **Technical Data**

| Cylindrical                            |
|----------------------------------------|
| Stainless Steel SUS303                 |
| PBT Plastic                            |
| Unshielded                             |
| 30 mm Threaded                         |
| 25 mm Range                            |
| AC Output                              |
| Normally Open Output                   |
| Pre-Three Wired Cable Connect          |
| Cable                                  |
| 20-250 VAC                             |
| <25 Hz                                 |
| -25 °C – +70 °C                        |
| <1.8 mA                                |
| IP67                                   |
| RFI>3V/m / EFT>1kV / ESD>4Kv (contact) |
| IEC 60497-5-2 Part 7.4.1&7.4.2         |
|