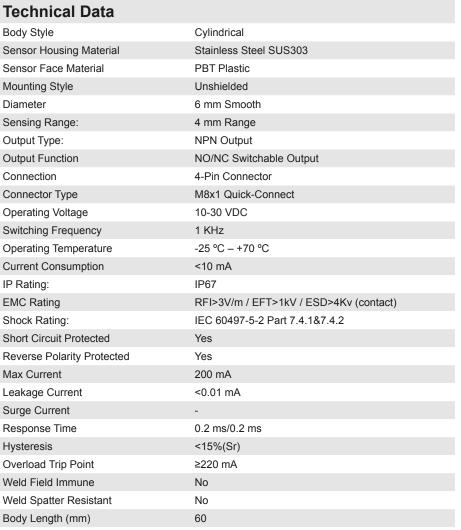

#### Dimensions

Body Length (mm) 60

Note: The product images shown may change over time as products are updated.