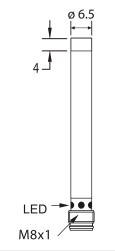

#### Dimensions

Body Length (mm) 60

Note: The product images shown may change over time as products are updated.