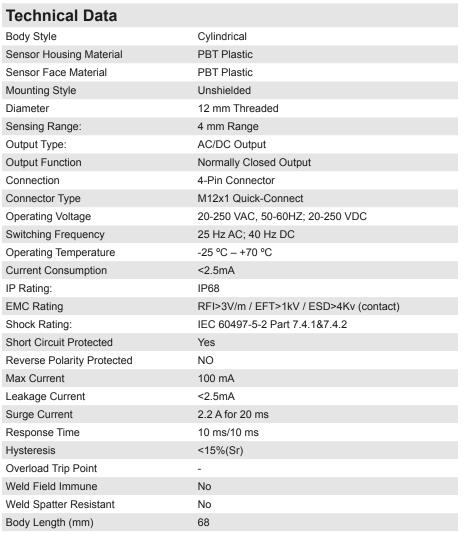

#### **Dimensions**

Body Length (mm) 68

Note: The product images shown may change over time as products are updated.