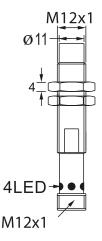

#### **Dimensions**

Body Length (mm) 68

Note: The product images shown may change over time as products are updated.