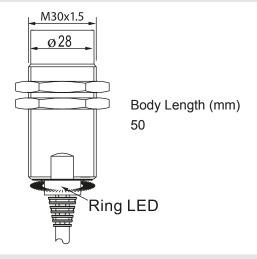

## **Dimensions**

## **Technical Data**

| Cylindrical                            |
|----------------------------------------|
| Stainless Steel SUS303                 |
| 1-Piece Stainless Steel                |
| Unshielded                             |
| 30 mm Threaded                         |
| 40 mm Range                            |
| NPN Output                             |
| Normally Open Output                   |
| Pre-Three Wired Cable Connect          |
| Cable                                  |
| 10-30 VDC                              |
| 100 Hz                                 |
| -25 °C – +70 °C                        |
| <10 mA                                 |
| IP67                                   |
| RFI>3V/m / EFT>1kV / ESD>4Kv (contact) |
| IEC 60497-5-2 Part 7.4.1&7.4.2         |
| Yes                                    |
| Yes                                    |
| 200 mA                                 |
| <0.01 mA                               |
| -                                      |
| 1 ms/1 ms                              |
| <15%(Sr)                               |
| ≥220 mA                                |
| No                                     |
| No                                     |
| 50                                     |
|                                        |