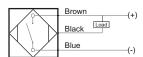

# **Long Range Proximity Sensor**



Note: The product images shown may change over time as products are updated.

# Part Number LCS2-3040N-A3U2

#### **Features**

Inductive Proximity Sensors are used in a wide variety of manufacturing operations where a metal target needs to be sensed. HTM Sensors inductive proximity sensors have a Lifetime Warranty, a CSA or UL approval, and a huge inventory for sameday shipping. For tougher applications where the sensors need more range to stay out of harm's way, or to withstand high temperatures, weld spatter, chemical exposure, oil or other rough environments, HTM Sensors has the widest range of proximity sensors on the market.

#### Connection

#### **NPN Normally Open**





## **Dimensions**



## **Technical Data**

| Cylindrical                            |
|----------------------------------------|
| Stainless Steel SUS303                 |
| 1-Piece Stainless Steel                |
| Unshielded                             |
| 30 mm Threaded                         |
| 40 mm Range                            |
| NPN Output                             |
| Normally Open Output                   |
| Pre-Three Wired Cable Connect          |
| Cable                                  |
| 10-30 VDC                              |
| 100 Hz                                 |
| -25 °C – +70 °C                        |
| <10 mA                                 |
| IP67                                   |
| RFI>3V/m / EFT>1kV / ESD>4Kv (contact) |
| IEC 60497-5-2 Part